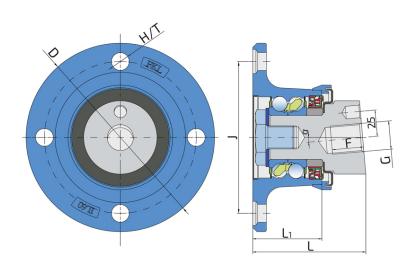

## **Technical Specification**

| J    | Pitch circle diameter   | 145 mm            |
|------|-------------------------|-------------------|
| D    | Outside diameter        | 180 mm            |
| H/T  | Hole/Thread             | 4x17 mm           |
| G    | Internal Thread         | M27x2-7H right mm |
| L    | Total length            | 108 mm            |
| L1   | Total flange length     | 66 mm             |
| F    | Length of threaded part | 30 mm             |
| kg   | Mass                    | 5.52 kg           |
| α    | Contact angle           | 5 °               |
| Cdyn | Dynamic load rating     | 66.35 kN          |
| Со   | Static load rating      | 56.49 kN          |
| Pu   | Fatigue load limit      | 2.373 kN          |
|      |                         |                   |