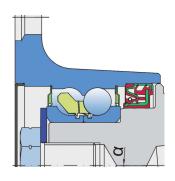

### Sealing

#### SHEET METAL SHIELD+S SEAL / S SEAL+DIRTBLOCK SEAL

Sheet metal shield and S seal on the base side and S seal and Dirtblock seal on the front side which is exposed to contaminants.

Sheet metal shield and S seal together with attached disc eliminates the possibility of contamination from the flange side.

Dirtblock seal is designed for hard working condition at unfriendly environment. Half metal – half rubber outside diameter provides reliable seal retention in the bore and improves sealing performance. Inside diameter is covered by rubber and improves sealing performance and easy installation. Forged cover plate is additional, strong protection of the Dirtblock seal against mechanical damage.

This sealing provides maximum protection against liquid or solid contaminants, which significantly extends bearing service life.