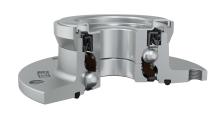

### Sealing

#### O-RING + S SEAL / DIRTBLOCK SEAL + METAL SHIELD

O-ring and S seal on the base side and Dirtblock seal with Metal shield on the front side which is exposed to contaminants.

O-ring and S seal together with attached special disc eliminates the possibility of contamination from the base side.

Dirtblock seal is designed for hard working condition at unfriendly environment. Half metal – half rubber outside diameter provides reliable seal retention in the bore and improves sealing performance. Inside diameter is covered by rubber and improves sealing performance and easy installation.

This sealing provides maximum protection against liquid or solid contaminants, which significantly extends bearing service life. 