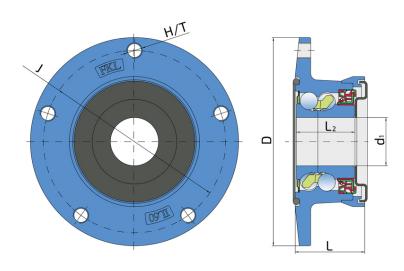

## **Technical Specification**

| J    | Pitch circle diameter | 140 mm        |
|------|-----------------------|---------------|
| D    | Outside diameter      | 160 mm        |
| H/T  | Hole/Thread           | 5xM12x1.25 mm |
| d1   | Bore diameter         | 37 mm         |
| L    | Total length          | 53.4 mm       |
| L2   | Bearing width         | 45 mm         |
| Cdyn | Dynamic load rating   | 66.35 kN      |
| Со   | Static load rating    | 56.49 kN      |
| Pu   | Fatigue load limit    | 2.37 kN       |
|      |                       |               |