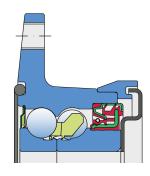

### Sealing

#### O-RING + S SEAL / DIRTBLOCK SEAL + METAL SHIELD

O-ring and S seal on the base side and Dirtblock seal with Metal shield on the front side which is exposed to contaminants.

O-ring and S seal together with attached special disc eliminates the possibility of contamination from the base side.

Dirtblock seal is designed for hard working condition at unfriendly environment. Half metal – half rubber outside diameter provides reliable seal retention in the bore and improves sealing performance. Inside diameter is covered by rubber and improves sealing performance and easy installation.

This sealing provides maximum protection against liquid or solid contaminants, which significantly extends bearing service life. 