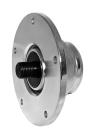

# The Bearing Solution For Seeding Machines, Integrated Flange

# IL20-75/5H-M16-L

The Bearing Solution For Seeding Machines, Integrated Flange Seeding Machine

## **Technical Specification**

| J    | Pitch circle diameter   | 75 mm           |
|------|-------------------------|-----------------|
| D    | Outside diameter        | 94 mm           |
| H/T  | Hole/Thread             | 5x6.7 mm        |
| М    | Outher Thread           | M16x1.5-left mm |
| L    | Total length            | 51.7 mm         |
| L1   | Total flange length     | 24 mm           |
| F    | Length of threaded part | 14 mm           |
| kg   | Mass                    | 0.53 kg         |
| Cdyn | Dynamic load rating     | 22 kN           |
| Со   | Static load rating      | 15.2 kN         |
| Pu   | Fatigue load limit      | 0.64 kN         |