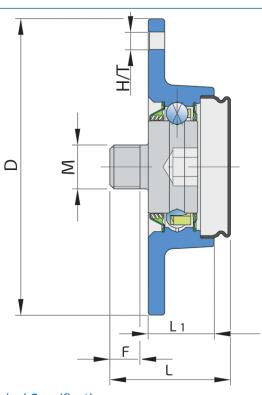

## **Technical Specification**

| J    | Pitch circle diameter   | 75 mm           |
|------|-------------------------|-----------------|
| D    | Outside diameter        | 94 mm           |
| H/T  | Hole/Thread             | 5x6.7 mm        |
| М    | Outher Thread           | M16x1.5-left mm |
| L    | Total length            | 51.7 mm         |
| L1   | Total flange length     | 24 mm           |
| F    | Length of threaded part | 14 mm           |
| kg   | Mass                    | 0.53 kg         |
| Cdyn | Dynamic load rating     | 22 kN           |
| Со   | Static load rating      | 15.2 kN         |
| Pu   | Fatigue load limit      | 0.64 kN         |