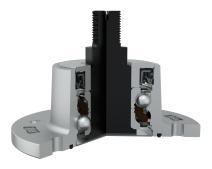

# O-RING+ SHEET METAL SHIELD+S SEAL / S SEAL+DIRTBLOCK SEAL+FORGED COVER PLATE

O-ring, Sheet metal shield and S seal on the base side and S seal, Dirtblock seal with Forged cover plate on the front side which is exposed to contaminants.

O-ring, Sheet metal shield and S seal together with attached disc eliminates the possibility of contamination from the base side.

Dirtblock seal is designed for hard working condition at unfriendly environment. Half metal – half rubber outside diameter provides reliable seal retention in the bore and improves sealing performance. Inside diameter is covered by rubber and improves sealing performance and easy installation. Forged cover plate is additional, strong protection of the Dirtblock seal against mechanical damage.