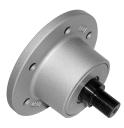

### IL60-122/6H-M24

Maintenance-Free Bearing With Integrated Flange For Harsh Tillage Disc Harrow

FKLO