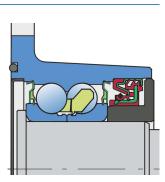

# O-RING+ SHEET METAL SHIELD+S SEAL / S SEAL+DIRTBLOCK SEAL+FORGED COVER PLATE

O-ring, Sheet metal shield and S seal on the base side and S seal, Dirtblock seal with Forged cover plate on the front side which is exposed to contaminants.

O-ring, Sheet metal shield and S seal together with attached disc eliminates the possibility of contamination from the base side.

Dirtblock seal is designed for hard working condition at unfriendly environment. Half metal – half rubber outside diameter provides reliable seal retention in the bore and improves sealing performance. Inside diameter is covered by rubber and improves sealing performance and easy installation. Forged cover plate is additional, strong protection of the Dirtblock seal against mechanical damage.

This sealing provides maximum protection against liquid or solid contaminants, which significantly extends bearing service life.