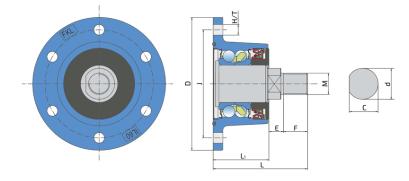

#### **Technical Specification**

| J    | Pitch circle diameter          | 122 mm   |
|------|--------------------------------|----------|
| D    | Outside diameter               | 160 mm   |
| H/T  | Hole/Thread                    | 6x12 mm  |
| d    | Bore diameter                  | 35 mm    |
| С    | D-shape hole cut out dimension | 32.5 mm  |
| М    | Outher Thread                  | M24x2 mm |
| L    | Total length                   | 106.5 mm |
| L1   | Total flange length            | 63 mm    |
| E    | Length of D shape              | 16.5 mm  |
| F    | Length of threaded part        | 27 mm    |
| kg   | Mass                           | 4.2 kg   |
| Cdyn | Dynamic load rating            | 66.35 kN |
| Со   | Static load rating             | 56.5 kN  |
| Pu   | Fatigue load limit             | 2.37 kN  |