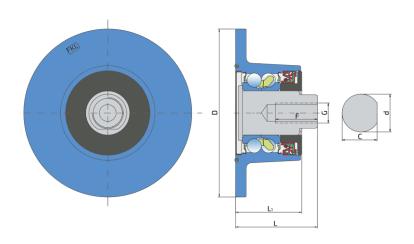

### **Technical Specification**

| D    | Outside diameter               | 160 mm     |
|------|--------------------------------|------------|
| H/T  | Hole/Thread                    | blank mm   |
| d    | Bore diameter                  | 31 mm      |
| С    | D-shape hole cut out dimension | 34.9 mm    |
| G    | Internal Thread                | M20X1.5 mm |
| L    | Total length                   | 78 mm      |
| L1   | Total flange length            | 63 mm      |
| F    | Length of threaded part        | 40 mm      |
| kg   | Mass                           | 4.2 kg     |
| Cdyn | Dynamic load rating            | 66.35 kN   |
| Со   | Static load rating             | 56.5 kN    |
| Pu   | Fatigue load limit             | 2.37 kN    |

## O-RING+ SHEET METAL SHIELD+S SEAL / S SEAL+DIRTBLOCK SEAL+FORGED COVER PLATE

O-ring, Sheet metal shield and S seal on the base side and S seal, Dirtblock seal with Forged cover plate on the front side which is exposed to contaminants.

O-ring, Sheet metal shield and S seal together with attached disc eliminates the possibility of contamination from the base side.

Dirtblock seal is designed for hard working condition at unfriendly environment. Half metal – half rubber outside diameter provides reliable seal retention in the bore and improves sealing performance. Inside diameter is covered by rubber and improves sealing performance and easy installation. Forged cover plate is additional, strong protection of the Dirtblock seal against mechanical damage.