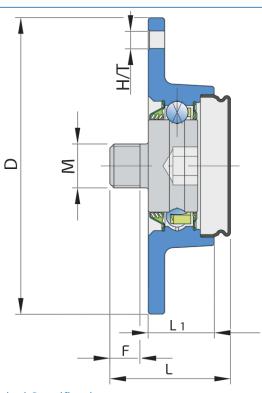

## **Technical Specification**

| J    | Pitch circle diameter   | 75 mm      |
|------|-------------------------|------------|
| D    | Outside diameter        | 94 mm      |
| H/T  | Hole/Thread             | 5x6.7 mm   |
| M    | Outher Thread           | M16x1.5 mm |
| L    | Total length            | 51.7 mm    |
| L1   | Total flange length     | 24 mm      |
| F    | Length of threaded part | 14 mm      |
| kg   | Mass                    | 0.53 kg    |
| Cdyn | Dynamic load rating     | 22 kN      |
| Со   | Static load rating      | 15.2 kN    |
| Pu   | Fatigue load limit      | 0.64 kN    |