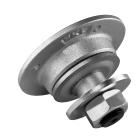

# The Bearing Solution For Seeding Machines, Integrated Flange

# IL20-75/4H-M20x1.5-T-44

The Bearing Solution For Seeding Machines, Integrated Flange Seeding Machine