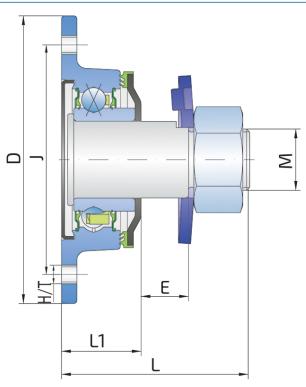

## **Technical Specification**

| J    | Pitch circle diameter          | 75 mm      |
|------|--------------------------------|------------|
| D    | Outside diameter               | 94 mm      |
| H/T  | Hole/Thread                    | 4x8.5 mm   |
| d    | Bore diameter                  | 25 mm      |
| С    | D-shape hole cut out dimension | 23 mm      |
| M    | Outher Thread                  | M20x1.5 mm |
| L    | Total length                   | 61 mm      |
| L1   | Total flange length            | 26 mm      |
| F    | Length of threaded part        | 20 mm      |
| E    | Length of D shape              | 15 mm      |
| kg   | Mass                           | 0.77 kg    |
| Cdyn | Dynamic load rating            | 22 kN      |
| Со   | Static load rating             | 15.2 kN    |
| Pu   | Fatigue load limit             | 0.64 kN    |