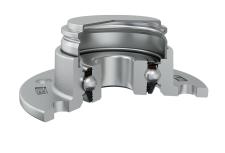

### T SEAL / S SEAL+METAL PROTECTIVE CAP

3-lip seal on the base side and the S seal with Metal protective cap on the front side. 3-lip seal on the base side also protected with attached disc, protecting the bearing from contamination.

S seal with a Metal protective cap on the front side eliminates bearing contaminants.