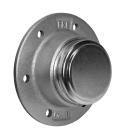

# The Bearing Solution For Seeding Machines, Integrated Flange

## IL20-74/6H-B20

The Bearing Solution For Seeding Machines, Integrated Flange Seeding Machine