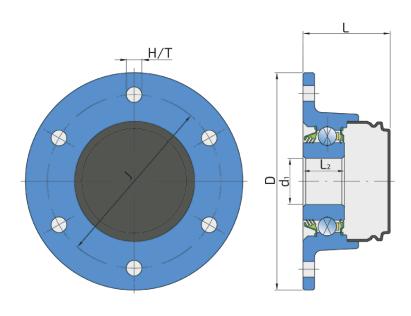

### **Technical Specification**

| J    | Pitch circle diameter | 74 mm   |
|------|-----------------------|---------|
| D    | Outside diameter      | 94 mm   |
| H/T  | Hole/Thread           | 6x9 mm  |
| d1   | Bore diameter         | 20 mm   |
| L    | Total length          | 37.7 mm |
| L1   | Total flange length   | 24 mm   |
| L2   | Bearing width         | 18 mm   |
| kg   | Mass                  | 0.48 kg |
| Cdyn | Dynamic load rating   | 22 kN   |
| Со   | Static load rating    | 15.2 kN |
| Pu   | Fatigue load limit    | 0.64 kN |