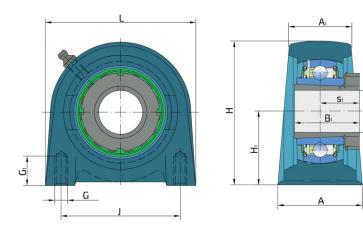

## **Technical Specification**

| d  | Bore diameter                                            | 20 mm   |
|----|----------------------------------------------------------|---------|
| L  | Overall length                                           | 70 mm   |
| А  | Housing contact surface width                            | 36 mm   |
| A1 | Width of the top of the housing                          | 22 mm   |
| Н  | Housing height                                           | 69.5 mm |
| H1 | Distance from the contact surface to the bearing axis    | 36.5 mm |
| J  | Pitch circle diameter                                    | 50.8 mm |
| G  | Thread                                                   | M10 mm  |
| G1 | Thread length                                            | 15 mm   |
| s1 | Distance from locking device side face to raceway centre | 20 mm   |
| kg | Mass                                                     | 0.74 kg |