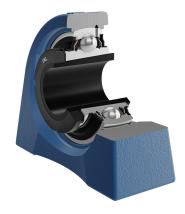

## F SEAL / F SEAL (2F)

Dual sealing, protection cover placed on the inner ring protects against rough impurity particles and makes the labyrinth with the sheet part of the seal; then the sealing S type,

with the labyrinth between the sheet part and the rubber lip that conducts the contact sealing. The friction and speeds are the same as with S but has much better protection against rough impurity particles. It is very good sealing system: the sheet part protects the seal from the soil, dust and rough particles. At the same time makes the labyrinth with the rubber part. The rubber part provides the contact sealing that prevents the penetration of the finer impurities, water, moisture, steam etc. Suitable for heavier conditions due to better protection against foreign matters. It is used with the Y bearings (standard).