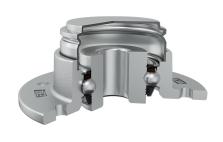

### Sealing

### T SEAL / S SEAL+METAL PROTECTIVE CAP

3-lip seal on the base side and the S seal with Metal protective cap on the front side. 3-lip seal on the base side also protected with attached disc, protecting the bearing from contamination.

S seal with a Metal protective cap on the front side eliminates bearing contaminants.