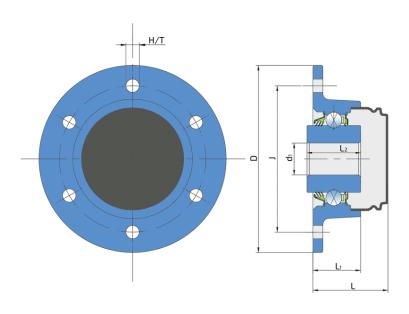

### **Technical Specification**

| J    | Pitch circle diameter | 73.5 mm  |
|------|-----------------------|----------|
| D    | Outside diameter      | 94 mm    |
| H/T  | Hole/Thread           | 6x6.4 mm |
| d1   | Bore diameter         | 16 mm    |
| L    | Total length          | 37.7 mm  |
| L1   | Total flange length   | 24 mm    |
| L2   | Bearing width         | 27 mm    |
| kg   | Mass                  | 0.75 kg  |
| Cdyn | Dynamic load rating   | 22 kN    |
| Со   | Static load rating    | 15.2 kN  |
| Pu   | Fatigue load limit    | 0.638 kN |