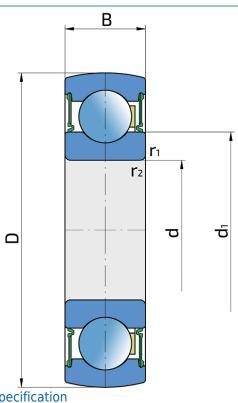

### **Technical Specification**

| d    | Bore diameter                | 65 mm   |
|------|------------------------------|---------|
| D    | Outside diameter             | 120 mm  |
| В    | Width inner ring             | 23 mm   |
| d1   | Outer diameter inner ring    | 82.5 mm |
| r1,2 | Inner ring Chamfer dimension | 1.5 mm  |
| Cdyn | Dynamic load rating          | 57 kN   |
| Co   | Static load rating           | 40 kN   |
| Pu   | Fatigue load limit           | 1.73 kN |
| kg   | Mass                         | 0.94 kg |