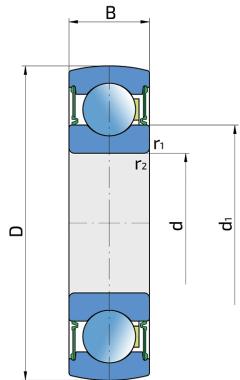

## Technical Specification

| D Outside     | diameter            | 0E 100 100 |
|---------------|---------------------|------------|
| D Outside     |                     | 85 mm      |
| B Width i     | ner ring            | 19 mm      |
|               | ameter inner ring   | 56.6 mm    |
| r1,2 Inner ri | g Chamfer dimension | 1.1 mm     |
|               | c load rating       | 32.5 kN    |
|               | ad rating           | 20.4 kN    |
|               | load limit          | 0.92 kN    |
| kg Mass       |                     | 0.37 kg    |