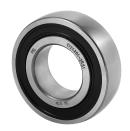

# **Y-Ball Bearings With Standard Inner Ring**

## 1726206 2RS1

Y-Ball Bearings With Standard Inner Ring