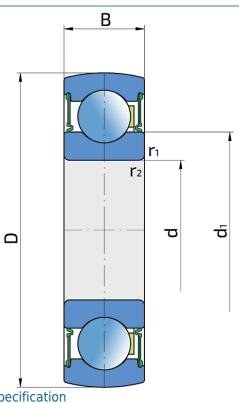

### **Technical Specification**

| B Width inner ring 16 mm d1 Outer diameter inner ring 39.7 mm                                                                                              | d    | Bore diameter                | 30 mm   |
|------------------------------------------------------------------------------------------------------------------------------------------------------------|------|------------------------------|---------|
| d1Outer diameter inner ring39.7 mmr1,2Inner ring Chamfer dimension1 mmCdynDynamic load rating19.5 kNCoStatic load rating11.2 kNPuFatigue load limit0.48 kN | D    | Outside diameter             | 62 mm   |
| r1,2 Inner ring Chamfer dimension 1 mm Cdyn Dynamic load rating 19.5 kN Co Static load rating 11.2 kN Pu Fatigue load limit 0.48 kN                        | В    | Width inner ring             | 16 mm   |
| CdynDynamic load rating19.5 kNCoStatic load rating11.2 kNPuFatigue load limit0.48 kN                                                                       | d1   | Outer diameter inner ring    | 39.7 mm |
| CoStatic load rating11.2 kNPuFatigue load limit0.48 kN                                                                                                     | r1,2 | Inner ring Chamfer dimension | 1 mm    |
| Pu Fatigue load limit 0.48 kN                                                                                                                              | Cdyn | Dynamic load rating          | 19.5 kN |
| •                                                                                                                                                          | Со   | Static load rating           | 11.2 kN |
| kg Mass 0.18 kg                                                                                                                                            | Pu   | Fatigue load limit           | 0.48 kN |
|                                                                                                                                                            | kg   | Mass                         | 0.18 kg |