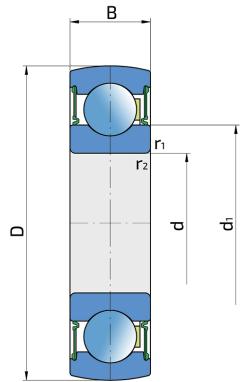

### **Technical Specification**

| d    | Bore diameter                | 25 mm   |
|------|------------------------------|---------|
| D    | Outside diameter             | 52 mm   |
| В    | Width inner ring             | 15 mm   |
| d1   | Outer diameter inner ring    | 33.6 mm |
| r1,2 | Inner ring Chamfer dimension | 1 mm    |
| Cdyn | Dynamic load rating          | 14 kN   |
| Со   | Static load rating           | 7.8 kN  |
| Pu   | Fatigue load limit           | 0.34 kN |
| kg   | Mass                         | 0.11 kg |