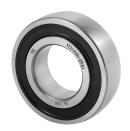

# **Y-Ball Bearings With Standard Inner Ring**

## 1726204 2RS1

Y-Ball Bearings With Standard Inner Ring