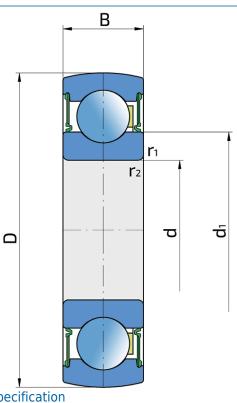

### **Technical Specification**

| d    | Bore diameter                | 20 mm   |
|------|------------------------------|---------|
| D    | Outside diameter             | 47 mm   |
| В    | Width inner ring             | 14 mm   |
| d1   | Outer diameter inner ring    | 28.2 mm |
| r1,2 | Inner ring Chamfer dimension | 1 mm    |
| Cdyn | Dynamic load rating          | 12.7 kN |
| Со   | Static load rating           | 6.55 kN |
| Pu   | Fatigue load limit           | 0.28 kN |
| kg   | Mass                         | 0.1 kg  |