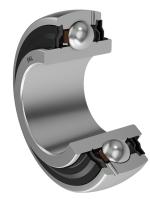

## F SEAL / F SEAL (2F)

Dual sealing, protection cover placed on the inner ring protects against rough impurity particles and makes the labyrinth with the sheet part of the seal; then the sealing S type,

with the labyrinth between the sheet part and the rubber lip that conducts the contact sealing. The friction and speeds are the same as with S but has much better protection against rough impurity particles. It is very good sealing system: the sheet part protects the seal from the soil, dust and rough particles. At the same time makes the labyrinth with the rubber part. The rubber part provides the contact sealing that prevents the penetration of the finer impurities, water, moisture, steam etc. Suitable for heavier conditions due to better protection against foreign matters. It is used with the Y bearings (standard).