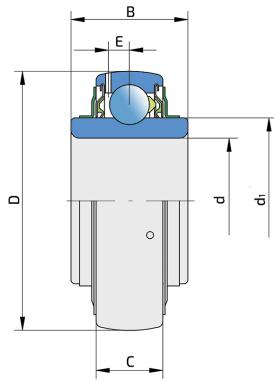

## **Technical Specification**

| d    | Bore diameter                                            | 35 mm    |
|------|----------------------------------------------------------|----------|
| D    | Outside diameter                                         | 72 mm    |
| В    | Width inner ring                                         | 30.5 mm  |
| С    | Width outer ring                                         | 19 mm    |
| dl   | Outer diameter inner ring                                | 46.1 mm  |
| E    | Distance from raceway centre to the hole for lubrication | 5.6 mm   |
| Cdyn | Dynamic load rating                                      | 25.5 kN  |
| Со   | Static load rating                                       | 15.3 kN  |
| Pu   | Fatigue load limit                                       | 0.655 kN |
| kg   | Mass                                                     | 0.31 kg  |