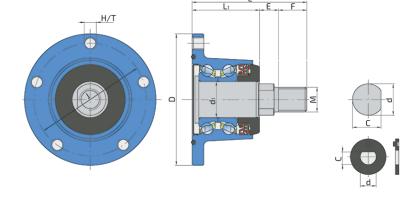

## IL40-98/5T-M24

Integrated Flange, Maintenance Free Bearing Disc Harrow

| Technical Specification |                                |              |    |
|-------------------------|--------------------------------|--------------|----|
| J                       | Pitch circle diameter          | 98 r         | mm |
| D                       | Outside diameter               | 117 r        | mm |
| H/T                     | Hole/Thread                    | 5xM12x1.25 r | mm |
| d                       | Bore diameter                  | 30 r         | mm |
| С                       | D-shape hole cut out dimension | 27.5 r       | mm |
| М                       | Outher Thread                  | M24x2 r      | mm |
| L                       | Total length                   | 106 r        | mm |
| L1                      | Total flange length            | 60 r         | mm |
| E                       | Length of D shape              | 17 r         | mm |
| F                       | Length of threaded part        | 29 r         | mm |
| kg                      | Mass                           | 2.2 k        | kg |
| Cdyn                    | Dynamic load rating            | 42.9 k       | kN |
| Со                      | Static load rating             | 36.3 k       | kN |
| Pu                      | Fatigue load limit             | 1.53 k       | kΝ |
|                         |                                |              |    |