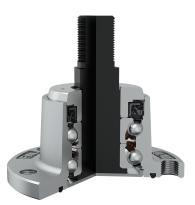

| Outher Thread                  | M24x2 r      | mm |
| L                       | Total length                   | 106 r        | mm |
| L1                      | Total flange length            | 60 r         | mm |
| E                       | Length of D shape              | 17 r         | mm |
| F                       | Length of threaded part        | 29 r         | mm |
| kg                      | Mass                           | 2.2 k        | kg |
| Cdyn                    | Dynamic load rating            | 42.9 k       | kN |
| Со                      | Static load rating             | 36.3 k       | kN |
| Pu                      | Fatigue load limit             | 1.53 k       | kΝ |
|                         |                                |              |    |









## Sealing

## O-RING+SHEET METAL SHIELD+RS SEAL / RS SEAL+DIRTBLOCK SEAL+FORGED COVER PLATE

O-ring, Sheet metal shield and RS seal on the base side and RS seal, Dirtblock seal with Forged cover plate on the front side which is exposed to contaminants. O-ring, Sheet metal shield and RS seal together with attached disc eliminates the possibility of contamination from the base side.

Dirtblock seal is designed for hard working condition at unfriendly environment. Half metal – half rubber outside diameter provides reliable seal retention in the bore and improves sealing performance. Inside diameter is covered by rubber and improves sealing performance and easy installation. Forged cover plate is additional, strong protection of the Dirtblock seal against mechanical damage.

This sealin