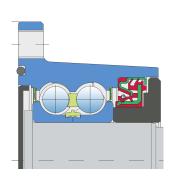

## Sealing

## O-RING+SHEET METAL SHIELD+RS SEAL / RS SEAL+DIRTBLOCK SEAL+FORGED COVER PLATE

O-ring, Sheet metal shield and RS seal on the base side and RS seal, Dirtblock seal with Forged cover plate on the front side which is exposed to contaminants. O-ring, Sheet metal shield and RS seal together with attached disc eliminates the possibility of contamination from the base side.

Dirtblock seal is designed for hard working condition at unfriendly environment. Half metal – half rubber outside diameter provides reliable seal retention in the bore and improves sealing performance. Inside diameter is covered by rubber and improves sealing performance and easy installation. Forged cover plate is additional, strong protection of the Dirtblock seal against mechanical damage.

This sealing provides maximum protection against liquid or solid contaminants, which significantly extends bearing service life.