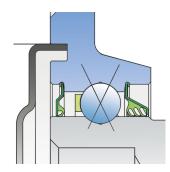

#### Sealing

### SHEET METAL SHIELD+S SEAL / T SEAL

Sheet metal shield and S seal on the base side and 3-lip seal on the front side. A Sheet metal shield and S seal on the base side prevent penetration of all types of contaminants into the bearing, as well a 3-lip seal on the front side protects the bearing from contaminant penetration.