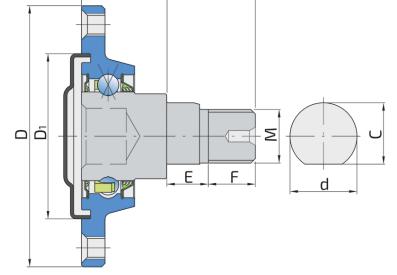

## **Technical Specification**

| J    | Pitch circle diameter          | 100 mm   |
|------|--------------------------------|----------|
| D    | Outside diameter               | 117 mm   |
| D1   | Outside diameter               | 74 mm    |
| H/T  | Hole/Thread                    | 4xM10 mm |
| d    | Bore diameter                  | 30 mm    |
| С    | D-shape hole cut out dimension | 27.5 mm  |
| М    | Outher Thread                  | M24x2 mm |
| L    | Total length                   | 89 mm    |
| L1   | Total flange length            | 42.3 mm  |
| E    | Length of D shape              | 18.7 mm  |
| F    | Length of threaded part        | 28 mm    |
| kg   | Mass                           | 1.51 kg  |
| Cdyn | Dynamic load rating            | 29.6 kN  |
| Со   | Static load rating             | 21 kN    |
| Pu   | Fatigue load limit             | 0.88 kN  |