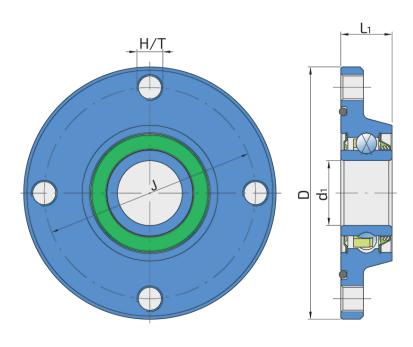

#### **Technical Specification**

| H/THole/Thread4x10 mmd1Bore diameter30 mmL1Total flange length23.8 mmkgMass0.91 kgCdynDynamic load rating29.6 kNCoStatic load rating21 kN | J    | Pitch circle diameter | 98 mm   |
|-------------------------------------------------------------------------------------------------------------------------------------------|------|-----------------------|---------|
| d1Bore diameter30 mmL1Total flange length23.8 mmkgMass0.91 kgCdynDynamic load rating29.6 kNCoStatic load rating21 kN                      | D    | Outside diameter      | 117 mm  |
| L1Total flange length23.8 mmkgMass0.91 kgCdynDynamic load rating29.6 kNCoStatic load rating21 kN                                          | H/T  | Hole/Thread           | 4x10 mm |
| kgMass0.91 kgCdynDynamic load rating29.6 kNCoStatic load rating21 kN                                                                      | d1   | Bore diameter         | 30 mm   |
| CdynDynamic load rating29.6 kNCoStatic load rating21 kN                                                                                   | L1   | Total flange length   | 23.8 mm |
| Co Static load rating 21 kN                                                                                                               | kg   | Mass                  | 0.91 kg |
| <u> </u>                                                                                                                                  | Cdyn | Dynamic load rating   | 29.6 kN |
| Pu Fatigue load limit 0.88 kN                                                                                                             | Со   | Static load rating    | 21 kN   |
|                                                                                                                                           | Pu   | Fatigue load limit    | 0.88 kN |