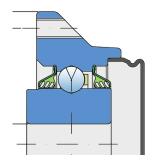

### Sealing

#### T SEAL / T SEAL+METAL PROTECTIVE CAP

3-lip seal on the both side with Metal protective cap on the front side.3-lip seal on the both side of the bearing, provides equal protection against contamination. Recommended for application where the possibility of contamination is the same on the both side.