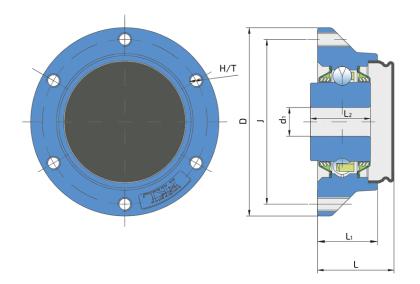

#### **Technical Specification**

| J    | Pitch circle diameter | 70 mm    |
|------|-----------------------|----------|
| D    | Outside diameter      | 80 mm    |
| H/T  | Hole/Thread           | 6xM6 mm  |
| dl   | Bore diameter         | 12.2 mm  |
| L    | Total length          | 32.5 mm  |
| L1   | Total flange length   | 25.5 mm  |
| L2   | Bearing width         | 25.5 mm  |
| kg   | Mass                  | 0.59 kg  |
| Cdyn | Dynamic load rating   | 22 kN    |
| Со   | Static load rating    | 15.2 kN  |
| Pu   | Fatigue load limit    | 0.638 kN |