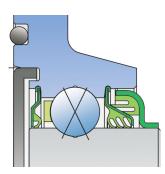

### Sealing

#### O-RING+SHEET METAL SHIELD+S SEAL / DOUBLE T SEAL+STEEL SHIELD

O-ring with Sheet metal shield and S seal on the base side and the double 3-lip seal with Steel shield on the front side.

O-ring with Sheet metal shield and S seal on the base side completely excludes all contaminants.

Double 3-lip seal protects the front side mauch longer than the just comaparing to the regular one 3-lip seal. Steel shield is additional,

strong protection of the double 3-lip seal against mechanical damage.