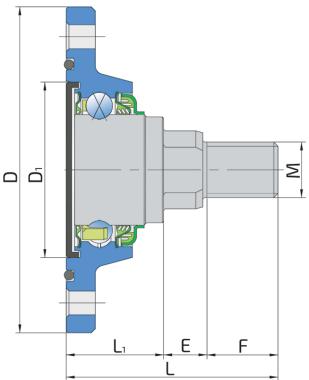

## **Technical Specification**

| J    | Pitch circle diameter          | 98 mm   |
|------|--------------------------------|---------|
| D    | Outside diameter               | 117 mm  |
| D1   | Outside diameter               | 63 mm   |
| H/T  | Hole/Thread                    | 4xM8 mm |
| d    | Bore diameter                  | 20 mm   |
| С    | D-shape hole cut out dimension | 17 mm   |
| Μ    | Outher Thread                  | M20 mm  |
| L    | Total length                   | 77 mm   |
| L1   | Total flange length            | 40 mm   |
| E    | Length of D shape              | 7 mm    |
| F    | Length of threaded part        | 30 mm   |
| kg   | Mass                           | 1.14 kg |
| Cdyn | Dynamic load rating            | 29.6 kN |
| Со   | Static load rating             | 21 kN   |
| Pu   | Fatigue load limit             | 0.88 kN |