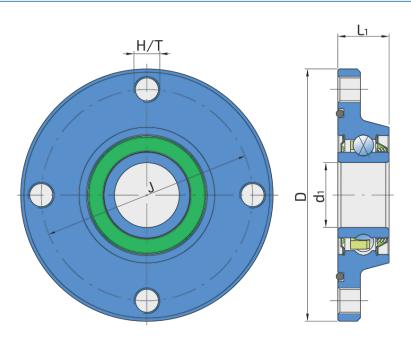

#### **Technical Specification**

| J    | Pitch circle diameter | 98 mm         |
|------|-----------------------|---------------|
| D    | Outside diameter      | 117 mm        |
| H/T  | Hole/Thread           | 4xM12x1.25 mm |
| d1   | Bore diameter         | 30 mm         |
| L1   | Total flange length   | 23.8 mm       |
| kg   | Mass                  | 0.91 kg       |
| Cdyn | Dynamic load rating   | 29.6 kN       |
| Со   | Static load rating    | 21 kN         |
| Pu   | Fatigue load limit    | 0.88 kN       |
|      |                       |               |