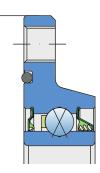

## Sealing

### S SEAL / T SEAL

S seal on the base side and 3-lip seal on the front side which is exposed to contaminants.

The 3-lip seal on the front side protects the bearing from contaminant penetration.