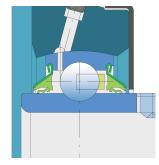

## Sealing

## P SEAL / P SEAL + METAL COVER

5-lip seal on the base side and 5-lip seal with Metal cover on the front side which is exposed to contaminants.The 5-lip seal on the front side protects the bearing from contaminant penetration. The Metal cover protects the seal from mechanical damage and from entanglement of grass stems of plants and twines.