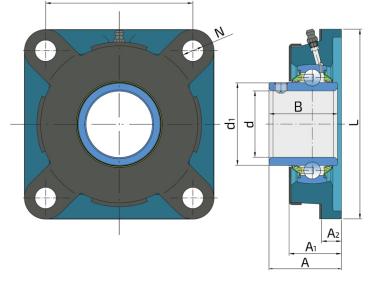

## **Bearing Unit**

**LEFN 210 2PC** 

Bearing Unit **Universal Solution** 

| d    | Bore diameter              | 50 mn    |
|------|----------------------------|----------|
| d1   | Outer diameter inner ring  | 62.5 mn  |
| L    | Total length               | 143 mn   |
| J    | Distance between the holes | 111 mn   |
| Ν    | Hole diameter              | 16 mn    |
| Α    | Overall width              | 54.6 mn  |
| A1   | Total housing width        | 38 mn    |
| A2   | Housing flange thickness   | 15 mn    |
| В    | Width inner ring           | 51.6 mn  |
| kg   | Mass                       | 2.8 kg   |
| Cdyn | Dynamic load rating        | 35.1 kN  |
| Со   | Static load rating         | 23.2 kN  |
| Pu   | Fatigue load limit         | 0.974 kN |