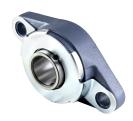

# **Bearing Unit**

# **LENN 206 2TC.H**

**Bearing Unit** 

**Universal Solution** 