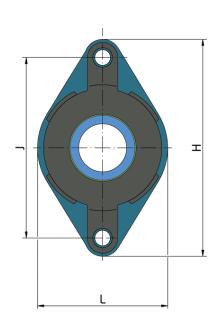

## **Technical Specification**

| d    | Bore diameter                                        | 30 mm    |
|------|------------------------------------------------------|----------|
| d1   | Outer diameter inner ring                            | 39.7 mm  |
| Н    | Housing height                                       | 148 mm   |
| L    | Total length                                         | 80 mm    |
| J    | Distance between the holes                           | 117 mm   |
| В    | Width inner ring                                     | 38.1 mm  |
| S    | Distance from inner ring side face to raceway centre | 15.9 mm  |
| N    | Hole diameter                                        | 16 mm    |
| Α    | Overall width                                        | 40.2 mm  |
| A1   | Total housing width                                  | 30.5 mm  |
| A2   | Housing flange thickness                             | 13.5 mm  |
| kg   | Mass                                                 | 1.12 kg  |
| Cdyn | Dynamic load rating                                  | 19.5 kN  |
| Со   | Static load rating                                   | 11.3 kN  |
| Pu   | Fatigue load limit                                   | 0.475 kN |