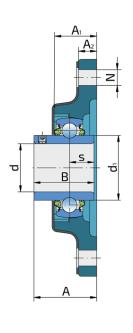

## **Technical Specification**

| d    | Bore diameter                                        | 30 mm    |
|------|------------------------------------------------------|----------|
| d1   | Outer diameter inner ring                            | 39.7 mm  |
| Н    | Housing height                                       | 148 mm   |
| L    | Total length                                         | 80 mm    |
| J    | Distance between the holes                           | 117 mm   |
| В    | Width inner ring                                     | 38.1 mm  |
| S    | Distance from inner ring side face to raceway centre | 15.9 mm  |
| N    | Hole diameter                                        | 16 mm    |
| Α    | Overall width                                        | 40.2 mm  |
| A1   | Total housing width                                  | 30.5 mm  |
| A2   | Housing flange thickness                             | 13.5 mm  |
| kg   | Mass                                                 | 1.12 kg  |
| Cdyn | Dynamic load rating                                  | 19.5 kN  |
| Со   | Static load rating                                   | 11.3 kN  |
| Pu   | Fatigue load limit                                   | 0.475 kN |