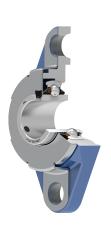

#### Sealing

### T SEAL / T SEAL+METAL COVER

3-lip seal on the base side and 3-lip seal with Metal cover on the front side which is exposed to contaminants.

The 3-lip seal on the front side protects the bearing from contaminant penetration. The Metal cover protects the seal from mechanical damage and from entanglement of grass stems of plants and twines.