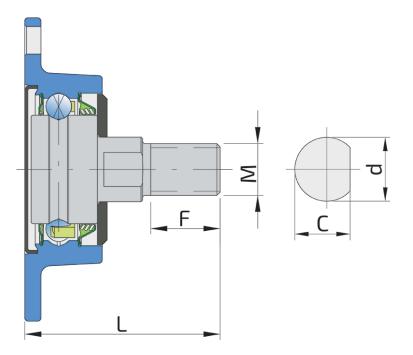

## **Technical Specification**

| J    | Pitch circle diameter          | 80 mm        |
|------|--------------------------------|--------------|
| D    | Outside diameter               | 94 mm        |
| H/T  | Hole/Thread                    | 6xM8x1.25 mm |
| d    | Bore diameter                  | 20 mm        |
| С    | D-shape hole cut out dimension | 18.5 mm      |
| М    | Outher Thread                  | M16x2 mm     |
| L    | Total length                   | 71.6 mm      |
| L1   | Total flange length            | 38 mm        |
| E    | Length of D shape              | 12.4 mm      |
| F    | Length of threaded part        | 21.2 mm      |
| kg   | Mass                           | 0.73 kg      |
| Cdyn | Dynamic load rating            | 22 kN        |
| Со   | Static load rating             | 15.2 kN      |
| Pu   | Fatigue load limit             | 0.64 kN      |