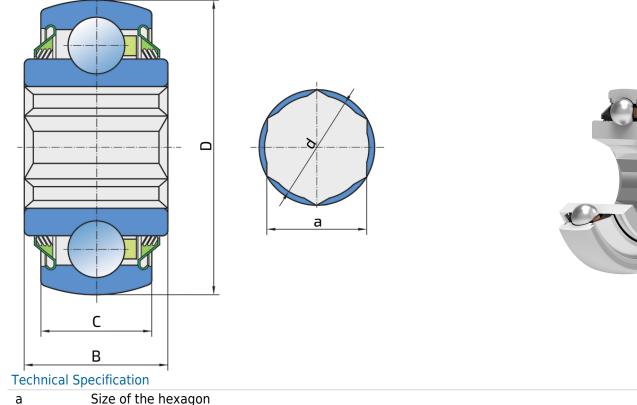

## W 208PPB16

Hexagonal Bore Series With Spherical Outer Ring Harvester

FKLO

| а    | Size of the hexagon            | 31.78 mm |
|------|--------------------------------|----------|
| d    | Bore diameter                  | 32.5 mm  |
| D    | Outside diameter               | 80 mm    |
| В    | Width inner ring               | 36.5 mm  |
| С    | D-shape hole cut out dimension | 18 mm    |
| kg   | Mass                           | 0.67 kg  |
| Cdyn | Dynamic load rating            | 30.7 kN  |
| Со   | Static load rating             | 19 kN    |
| Pu   | Fatigue load limit             | 0.8 kN   |