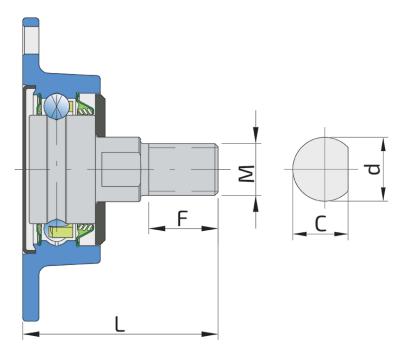

## **Technical Specification**

| J    | Pitch circle diameter          | 80 mm    |
|------|--------------------------------|----------|
| D    | Outside diameter               | 94 mm    |
| H/T  | Hole/Thread                    | 6x8.5 mm |
| d    | Bore diameter                  | 20 mm    |
| М    | Outher Thread                  | M16 mm   |
| С    | D-shape hole cut out dimension | 18.5 mm  |
| L    | Total length                   | 60.5 mm  |
| L1   | Total flange length            | 25.5 mm  |
| E    | Length of D shape              | 13.5 mm  |
| F    | Length of threaded part        | 21.5 mm  |
| kg   | Mass                           | 0.59 kg  |
| Cdyn | Dynamic load rating            | 22 kN    |
| Со   | Static load rating             | 15.2 kN  |
| Pu   | Fatigue load limit             | 0.64 kN  |