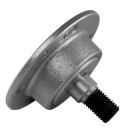

## IL20-80/6H-M16

The Bearing Solution For Seeding Machines, Integrated Flange Seeding Machine

FKLO

## **Technical Specification**

| J    | Pitch circle diameter          | 80 mm    |
|------|--------------------------------|----------|
| D    | Outside diameter               | 94 mm    |
| H/T  | Hole/Thread                    | 6x8.5 mm |
| d    | Bore diameter                  | 20 mm    |
| М    | Outher Thread                  | M16 mm   |
| С    | D-shape hole cut out dimension | 18.5 mm  |
| L    | Total length                   | 60.5 mm  |
| L1   | Total flange length            | 25.5 mm  |
| E    | Length of D shape              | 13.5 mm  |
| F    | Length of threaded part        | 21.5 mm  |
| kg   | Mass                           | 0.59 kg  |
| Cdyn | Dynamic load rating            | 22 kN    |
| Со   | Static load rating             | 15.2 kN  |
| Pu   | Fatigue load limit             | 0.64 kN  |