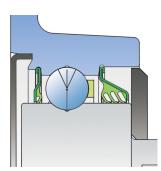

## Sealing

## SHEET METAL SHIELD+S SEAL / T SEAL+STEEL PLATE

Sheet metal shield and S seal on the base side and 3-lip seal with Steel plate on the front side which is exposed to contaminants.

Sheet metal shield and S seal together with attached disc eliminates the possibility of contamination from the base side.

The 3-lip seal on the front side protects the bearing from contaminant penetration. The Steel plate protects the seal from mechanical damage.