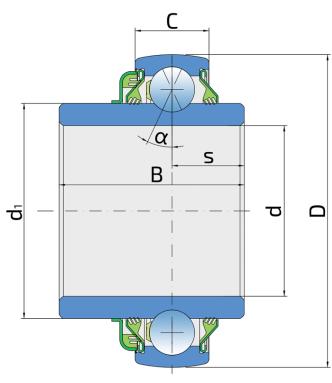

## **Technical Specification**

| d    | Bore diameter                                        | 60 mm    |
|------|------------------------------------------------------|----------|
| D    | Outside diameter                                     | 110 mm   |
| В    | Width inner ring                                     | 65.1 mm  |
| С    | Width outer ring                                     | 26 mm    |
| S    | Distance from inner ring side face to raceway centre | 25.4 mm  |
| d1   | Outer diameter inner ring                            | 75.64 mm |
| α    | Contact angle                                        | 25 °     |
| kg   | Mass                                                 | 1.453 kg |
| Cdyn | Dynamic load rating                                  | 79.3 kN  |
| Со   | Static load rating                                   | 67.2 kN  |
| Pu   | Fatigue load limit                                   | 2.822 kN |
|      |                                                      |          |