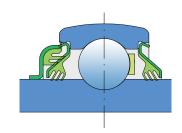

### Sealing

### DOUBLE T SEAL / T SEAL

3-lip seal on the base side and double 3-lip seal on the front side which is exposed to contaminants.

The double 3-lip seal on the front side protects the bearing from contaminant penetration. Also, the outer seal with 3 lips, with additional sealing, protects the inner seal from mechanical damage.