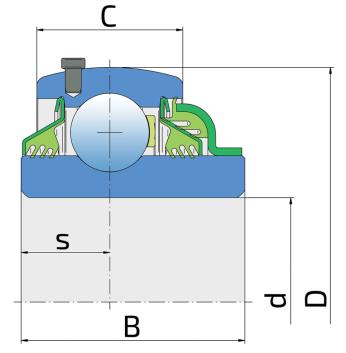

## Technical Specification

| d    | Bore diameter                                        | 40 mm    |
|------|------------------------------------------------------|----------|
| D    | Outside diameter                                     | 90 mm    |
| В    | Width inner ring                                     | 42.9 mm  |
| С    | Width outer ring                                     | 28 mm    |
| S    | Distance from inner ring side face to raceway centre | 17 mm    |
| kg   | Mass                                                 | 0.896 kg |
| Cdyn | Dynamic load rating                                  | 62.3 kN  |
| Со   | Static load rating                                   | 45.2 kN  |
| Pu   | Fatigue load limit                                   | 1.898 kN |