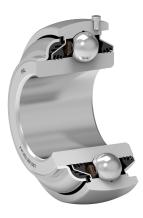

## LSQ 308 TQT.H.T

Ball bearing Packer Roller

## TQ SEAL / T SEAL

3-lip seal on the base side and 7-lip seal on the front side which is exposed to contaminants. The innovative 7-lip seal ensures a perfect fit on the inner ring, delivering exceptional sealing performance and durability even under extreme conditions. The TQT seal effectively prevent the ingress of water, snow, mud, and dust, providing robust protection of the bearing and extending its lifetime.