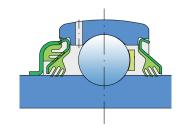

#### Sealing

#### DOUBLE T SEAL / T SEAL

3-lip seal on the base side and double 3-lip seal on the front side which is exposed to contaminants.

The double 3-lip seal on the front side protects the bearing from contaminant penetration. Also, the outer seal with 3 lips, with additional sealing, protects the inner seal from mechanical damage.