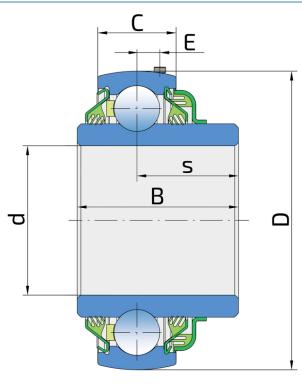

### **Technical Specification**

|      |                                                          | 10       |
|------|----------------------------------------------------------|----------|
| d    | Bore diameter                                            | 40 mm    |
| D    | Outside diameter                                         | 80 mm    |
| В    | Width inner ring                                         | 43.2 mm  |
| С    | Width outer ring                                         | 21 mm    |
| E    | Distance from raceway centre to the hole for lubrication | 6.15 mm  |
| S    | Distance from inner ring side face to raceway centre     | 27.2 mm  |
| kg   | Mass                                                     | 0.57 kg  |
| Cdyn | Dynamic load rating                                      | 30.7 kN  |
| Со   | Static load rating                                       | 19 kN    |
| Pu   | Fatigue load limit                                       | 0.798 kN |