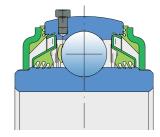

### Sealing

#### RUBBERIZED FLINGER + T SEAL / T SEAL + RUBBERIZED FLINGER

Rubberized flinger with 3-lip seal on the base side and 3-lip seal with rubberized flinger on the front side which is exposed to contaminants. The 3-lip seal protects the bearing from contaminant penetration. The rubberized flinger protects the seal from mechanical damage and provides additional sealing.