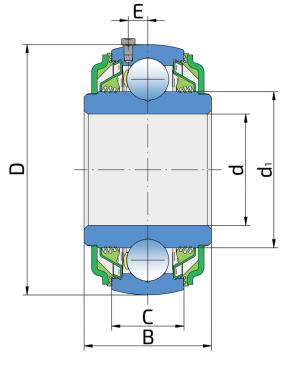

## **Technical Specification**

| d    | Bore diameter                                            | 40 mm    |
|------|----------------------------------------------------------|----------|
| D    | Outside diameter                                         | 90 mm    |
| В    | Width inner ring                                         | 45.8 mm  |
| С    | Width outer ring                                         | 26 mm    |
| d1   | Outer diameter inner ring                                | 56.11 mm |
| E    | Distance from raceway centre to the hole for lubrication | 7 mm     |
| kg   | Mass                                                     | 0.967 kg |
| Cdyn | Dynamic load rating                                      | 62.3 kN  |
| Со   | Static load rating                                       | 45.2 kN  |
| Pu   | Fatigue load limit                                       | 1.898 kN |