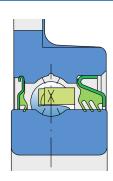

### Sealing

#### S SEAL / T SEAL

S seal on the base side and the 3-lip seal on the front side.

S seal on the base side also protected with attached disc, protecting the bearing from contamination.

3-lip seal on the front side eliminates bearing contaminants.