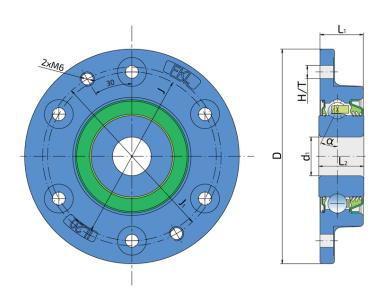

### **Technical Specification**

| J    | Pitch circle diameter | 70 mm     |
|------|-----------------------|-----------|
| J1   | Pitch circle diameter | 74 mm     |
| D    | Outside diameter      | 89 mm     |
| H/T  | Hole/Thread           | 6x5.4 mm  |
| d1   | Bore diameter         | 16.053 mm |
| L1   | Total flange length   | 18 mm     |
| L2   | Bearing width         | 18.669 mm |
| α    | Contact angle         | 25 °      |
| kg   | Mass                  | 0.429 kg  |
| Cdyn | Dynamic load rating   | 22 kN     |
| Со   | Static load rating    | 15.2 kN   |
| Pu   | Fatigue load limit    | 0.638 kN  |