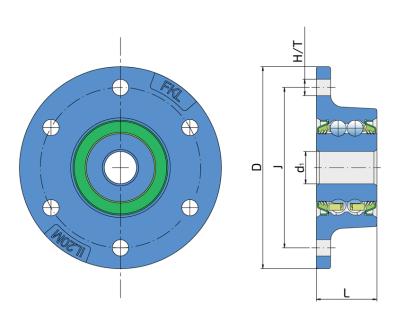

## **Technical Specification**

| J    | Pitch circle diameter | 79.4 mm  |
|------|-----------------------|----------|
| D    | Outside diameter      | 100 mm   |
| H/T  | Hole/Thread           | 6x8.1 mm |
| L    | Total length          | 30 mm    |
| d1   | Bore diameter         | 16 mm    |
| kg   | Mass                  | 0.733 kg |
| Cdyn | Dynamic load rating   | 21.6 kN  |
| Со   | Static load rating    | 14.3 kN  |
| Pu   | Fatigue load limit    | 0.601 kN |
|      |                       |          |