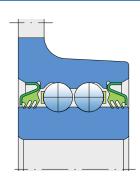

## Sealing

## T SEAL / T SEAL (2T)

3-lip seal on the both side of the bearing, provides equal protection against contamination. Recommended for application where the possibility of contamination is the same on the both side.