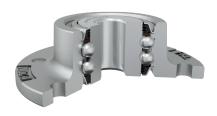

## The Bearing Solution For Seeding Machines, Integrated Flange

IL20S-79.4/6H-B16-2T

The Bearing Solution For Seeding Machines, Integrated Flange Seeding Machine