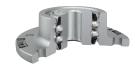

## The Bearing Solution For Seeding Machines, Integrated Flange

IL20S-79.4/6H-B16-2T

The Bearing Solution For Seeding Machines, Integrated Flange Seeding Machine