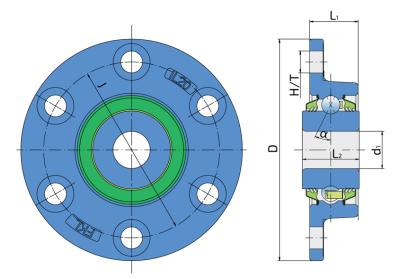

#### Technical Specification

| J    | Pitch circle diameter | 76.2 mm   |
|------|-----------------------|-----------|
| D    | Outside diameter      | 96 mm     |
| H/T  | Hole/Thread           | 6x9.52 mm |
| L1   | Total flange length   | 21 mm     |
| L2   | Bearing width         | 24.608 mm |
| d1   | Bore diameter         | 16.129 mm |
| α    | Contact angle         | 25 °      |
| kg   | Mass                  | 0.501 kg  |
| Cdyn | Dynamic load rating   | 22 kN     |
| Со   | Static load rating    | 15.2 kN   |
| Pu   | Fatigue load limit    | 0.638 kN  |