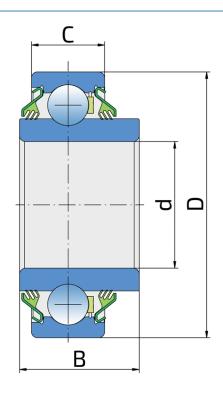

### **Technical Specification**

| D    | Outside diameter    | 80 mm    |
|------|---------------------|----------|
| d    | Bore diameter       | 38.1 mm  |
| В    | Width inner ring    | 36 mm    |
| С    | Width outer ring    | 22 mm    |
| kg   | Mass                | 0.541 kg |
| Cdyn | Dynamic load rating | 30.7 kN  |
| Со   | Static load rating  | 19 kN    |
| Pu   | Fatigue load limit  | 0.798 kN |