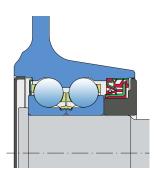

### Sealing

#### SHEET METAL SHIELD + RS SEAL / DIRTBLOCK SEAL + FORGED COVER PLATE

Sheet metal shield and RS seal on the base side and Dirtblock seal with Forged cover plate on the front side which is exposed to contaminants.

Sheet metal shield and RS seal together with attached disc eliminates the possibility of contamination from the base side.

Dirtblock seal is designed for hard working condition at unfriendly environment. Half metal – half rubber outside diameter provides reliable seal retention in the bore and improves sealing performance. Inside diameter is covered by rubber and improves sealing performance and easy installation. Forged cover plate is additional, strong protection of the Dirtblock seal against mechanical damage.

This sealing provides maximum protection against liquid or solid contaminants, which significantly extends bearing service life.