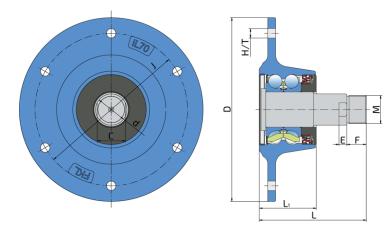

## **Technical Specification**

| J    | Pitch circle diameter          | 195 mm        |
|------|--------------------------------|---------------|
| D    | Outside diameter               | 235 mm        |
| H/T  | Hole/Thread                    | 6x12 mm       |
| d    | Bore diameter                  | 40 mm         |
| С    | D-shape hole cut out dimension | 36 mm         |
| М    | Outher Thread                  | M36x1.5-RH mm |
| L    | Total length                   | 137 mm        |
| L1   | Total flange length            | 73 mm         |
| E    | Length of D shape              | 10 mm         |
| F    | Length of threaded part        | 25 mm         |
| kg   | Mass                           | 7.433 kg      |
| Cdyn | Dynamic load rating            | 94.45 kN      |
| Со   | Static load rating             | 77.88 kN      |
| Pu   | Fatigue load limit             | 3.27 kN       |