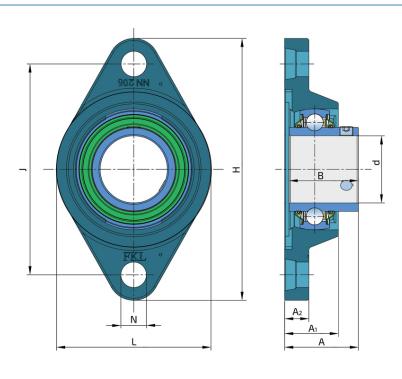

## **Technical Specification**

| Pu   | Fatigue load limit          | 0.475 kN |
|------|-----------------------------|----------|
| Со   | Static load rating          | 11.3 kN  |
| Cdyn | Dynamic load rating         | 19.5 kN  |
| kg   | Mass                        | 0.85 kg  |
| В    | Width inner ring            | 38 mm    |
| A2   | Housing flange thickness    | 13.5 mm  |
| A1   | Total housing width         | 30.5 mm  |
| Α    | Overall width               | 40.2 mm  |
| N    | Diameter of attachment slot | 16 mm    |
| J    | Distance between the holes  | 117 mm   |
| L    | Overall length              | 80 mm    |
| Н    | Housing height              | 148 mm   |
| d    | Bore diameter               | 30 mm    |