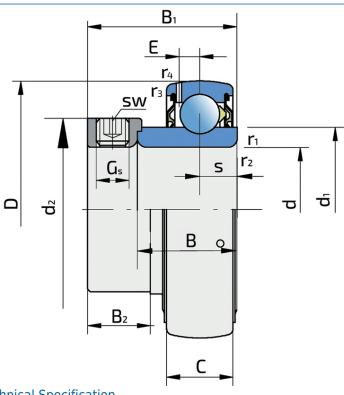

## **Technical Specification**

| DOutside diameter100 mBWidth inner ring32.5 mCWidth outer ring25 msDistance from inner ring side face to raceway centre12.5 md1Outer diameter inner ring69.1 mEDistance from raceway centre to the hole for lubrication7 mGsSet screw7/16-20 UNF inswHexagonal key size for set screw5.556 mr1,2Inner ring Chamfer dimension1 mr3,4Outside ring Chamfer dimension2 mB1Width inner ring with locking collar48.4 md2Locking collar outside diameter76.2 mB2Width locking collar20.6 mCdynDynamic load rating43.6 kCoStatic load rating29 kPuFatigue load limit1.25 k                                                                                                                                                                                                                                                                                                                                                                                                                                                                                                                                                                                                                                                                                                                                                                                                                                                                                                                                                                                                                                                                                                                                                                                                                                                                                                                                                                                                                                                                                                                                                             | d    | Bore diameter                                            | 55.5625 mm       |
|--------------------------------------------------------------------------------------------------------------------------------------------------------------------------------------------------------------------------------------------------------------------------------------------------------------------------------------------------------------------------------------------------------------------------------------------------------------------------------------------------------------------------------------------------------------------------------------------------------------------------------------------------------------------------------------------------------------------------------------------------------------------------------------------------------------------------------------------------------------------------------------------------------------------------------------------------------------------------------------------------------------------------------------------------------------------------------------------------------------------------------------------------------------------------------------------------------------------------------------------------------------------------------------------------------------------------------------------------------------------------------------------------------------------------------------------------------------------------------------------------------------------------------------------------------------------------------------------------------------------------------------------------------------------------------------------------------------------------------------------------------------------------------------------------------------------------------------------------------------------------------------------------------------------------------------------------------------------------------------------------------------------------------------------------------------------------------------------------------------------------------|------|----------------------------------------------------------|------------------|
| BWidth inner ring32.5 mCWidth outer ring25 msDistance from inner ring side face to raceway centre12.5 md1Outer diameter inner ring69.1 mEDistance from raceway centre to the hole for lubrication7 mGsSet screw7/16-20 UNF inswHexagonal key size for set screw5.556 mr1,2Inner ring Chamfer dimension1 mr3,4Outside ring Chamfer dimension2 mB1Width inner ring with locking collar48.4 md2Locking collar outside diameter76.2 mB2Width locking collar20.6 mCdynDynamic load rating43.6 kCoStatic load rating29 kPuFatigue load limit1.25 k                                                                                                                                                                                                                                                                                                                                                                                                                                                                                                                                                                                                                                                                                                                                                                                                                                                                                                                                                                                                                                                                                                                                                                                                                                                                                                                                                                                                                                                                                                                                                                                   | d    | Bore diameter                                            | 2 3/16 inch      |
| C Width outer ring side face to raceway centre 12.5 m 5 Distance from inner ring side face to raceway centre 12.5 m 61 Outer diameter inner ring 69.1 m 69.1 m 65 Set screw 7/16-20 UNF in 7 m 65 Set screw 7/16-20 UNF in 7 m 7/16-20 UNF in 7/12 Inner ring Chamfer dimension 1 m 7 m 7/14 Outside ring Chamfer dimension 2 m 1 m 1/14 Outside ring Chamfer dimension 2 m 1/14 Outside ring Chamfer dimension 3 m 1/ | D    | Outside diameter                                         | 100 mm           |
| sDistance from inner ring side face to raceway centre12.5 md1Outer diameter inner ring69.1 mEDistance from raceway centre to the hole for lubrication7 mGsSet screw7/16-20 UNF inswHexagonal key size for set screw5.556 mr1,2Inner ring Chamfer dimension1 mr3,4Outside ring Chamfer dimension2 mB1Width inner ring with locking collar48.4 md2Locking collar outside diameter76.2 mB2Width locking collar20.6 mCdynDynamic load rating43.6 kCoStatic load rating29 kPuFatigue load limit1.25 k                                                                                                                                                                                                                                                                                                                                                                                                                                                                                                                                                                                                                                                                                                                                                                                                                                                                                                                                                                                                                                                                                                                                                                                                                                                                                                                                                                                                                                                                                                                                                                                                                               | В    | Width inner ring                                         | 32.5 mm          |
| d1Outer diameter inner ring69.1 mEDistance from raceway centre to the hole for lubrication7 mGsSet screw7/16-20 UNF inswHexagonal key size for set screw5.556 mr1,2Inner ring Chamfer dimension1 mr3,4Outside ring Chamfer dimension2 mB1Width inner ring with locking collar48.4 md2Locking collar outside diameter76.2 mB2Width locking collar20.6 mCdynDynamic load rating43.6 kCoStatic load rating29 kPuFatigue load limit1.25 k                                                                                                                                                                                                                                                                                                                                                                                                                                                                                                                                                                                                                                                                                                                                                                                                                                                                                                                                                                                                                                                                                                                                                                                                                                                                                                                                                                                                                                                                                                                                                                                                                                                                                          | С    | Width outer ring                                         | 25 mm            |
| E Distance from raceway centre to the hole for lubrication 7 m Gs Set screw 7/16-20 UNF in sw Hexagonal key size for set screw 5.556 m r1,2 Inner ring Chamfer dimension 1 m r3,4 Outside ring Chamfer dimension 2 m B1 Width inner ring with locking collar 48.4 m d2 Locking collar outside diameter 76.2 m B2 Width locking collar Cdyn Dynamic load rating 43.6 k Co Static load rating 29 k Pu Fatigue load limit 1.25 k                                                                                                                                                                                                                                                                                                                                                                                                                                                                                                                                                                                                                                                                                                                                                                                                                                                                                                                                                                                                                                                                                                                                                                                                                                                                                                                                                                                                                                                                                                                                                                                                                                                                                                  | S    | Distance from inner ring side face to raceway centre     | 12.5 mm          |
| GsSet screw7/16-20 UNF in the second s                                   | d1   | Outer diameter inner ring                                | 69.1 mm          |
| swHexagonal key size for set screw5.556 mr1,2Inner ring Chamfer dimension1 mr3,4Outside ring Chamfer dimension2 mB1Width inner ring with locking collar48.4 md2Locking collar outside diameter76.2 mB2Width locking collar20.6 mCdynDynamic load rating43.6 kCoStatic load rating29 kPuFatigue load limit1.25 k                                                                                                                                                                                                                                                                                                                                                                                                                                                                                                                                                                                                                                                                                                                                                                                                                                                                                                                                                                                                                                                                                                                                                                                                                                                                                                                                                                                                                                                                                                                                                                                                                                                                                                                                                                                                                | E    | Distance from raceway centre to the hole for lubrication | 7 mm             |
| r1,2 Inner ring Chamfer dimension 1 nr r3,4 Outside ring Chamfer dimension 2 nr B1 Width inner ring with locking collar 48.4 nr d2 Locking collar outside diameter 76.2 nr B2 Width locking collar 20.6 nr Cdyn Dynamic load rating 43.6 kr Co Static load rating 29 kr Pu Fatigue load limit 1.25 kr                                                                                                                                                                                                                                                                                                                                                                                                                                                                                                                                                                                                                                                                                                                                                                                                                                                                                                                                                                                                                                                                                                                                                                                                                                                                                                                                                                                                                                                                                                                                                                                                                                                                                                                                                                                                                          | Gs   | Set screw                                                | 7/16-20 UNF inch |
| r3,4 Outside ring Chamfer dimension 2 m B1 Width inner ring with locking collar 48.4 m d2 Locking collar outside diameter 76.2 m B2 Width locking collar 20.6 m Cdyn Dynamic load rating 43.6 k Co Static load rating 29 k Pu Fatigue load limit 1.25 k                                                                                                                                                                                                                                                                                                                                                                                                                                                                                                                                                                                                                                                                                                                                                                                                                                                                                                                                                                                                                                                                                                                                                                                                                                                                                                                                                                                                                                                                                                                                                                                                                                                                                                                                                                                                                                                                        | SW   | Hexagonal key size for set screw                         | 5.556 mm         |
| B1 Width inner ring with locking collar d2 Locking collar outside diameter 76.2 m B2 Width locking collar Cdyn Dynamic load rating 43.6 k Co Static load rating 29 k Pu Fatigue load limit 1.25 k                                                                                                                                                                                                                                                                                                                                                                                                                                                                                                                                                                                                                                                                                                                                                                                                                                                                                                                                                                                                                                                                                                                                                                                                                                                                                                                                                                                                                                                                                                                                                                                                                                                                                                                                                                                                                                                                                                                              | r1,2 | Inner ring Chamfer dimension                             | 1 mm             |
| d2Locking collar outside diameter76.2 mB2Width locking collar20.6 mCdynDynamic load rating43.6 kCoStatic load rating29 kPuFatigue load limit1.25 k                                                                                                                                                                                                                                                                                                                                                                                                                                                                                                                                                                                                                                                                                                                                                                                                                                                                                                                                                                                                                                                                                                                                                                                                                                                                                                                                                                                                                                                                                                                                                                                                                                                                                                                                                                                                                                                                                                                                                                             | r3,4 | Outside ring Chamfer dimension                           | 2 mm             |
| B2Width locking collar20.6 mCdynDynamic load rating43.6 kCoStatic load rating29 kPuFatigue load limit1.25 k                                                                                                                                                                                                                                                                                                                                                                                                                                                                                                                                                                                                                                                                                                                                                                                                                                                                                                                                                                                                                                                                                                                                                                                                                                                                                                                                                                                                                                                                                                                                                                                                                                                                                                                                                                                                                                                                                                                                                                                                                    | B1   | Width inner ring with locking collar                     | 48.4 mm          |
| CdynDynamic load rating43.6 kCoStatic load rating29 kPuFatigue load limit1.25 k                                                                                                                                                                                                                                                                                                                                                                                                                                                                                                                                                                                                                                                                                                                                                                                                                                                                                                                                                                                                                                                                                                                                                                                                                                                                                                                                                                                                                                                                                                                                                                                                                                                                                                                                                                                                                                                                                                                                                                                                                                                | d2   | Locking collar outside diameter                          | 76.2 mm          |
| Co Static load rating 29 k Pu Fatigue load limit 1.25 k                                                                                                                                                                                                                                                                                                                                                                                                                                                                                                                                                                                                                                                                                                                                                                                                                                                                                                                                                                                                                                                                                                                                                                                                                                                                                                                                                                                                                                                                                                                                                                                                                                                                                                                                                                                                                                                                                                                                                                                                                                                                        | B2   | Width locking collar                                     | 20.6 mm          |
| Pu Fatigue load limit 1.25 k                                                                                                                                                                                                                                                                                                                                                                                                                                                                                                                                                                                                                                                                                                                                                                                                                                                                                                                                                                                                                                                                                                                                                                                                                                                                                                                                                                                                                                                                                                                                                                                                                                                                                                                                                                                                                                                                                                                                                                                                                                                                                                   | Cdyn | Dynamic load rating                                      | 43.6 kN          |
|                                                                                                                                                                                                                                                                                                                                                                                                                                                                                                                                                                                                                                                                                                                                                                                                                                                                                                                                                                                                                                                                                                                                                                                                                                                                                                                                                                                                                                                                                                                                                                                                                                                                                                                                                                                                                                                                                                                                                                                                                                                                                                                                | Со   | Static load rating                                       | 29 kN            |
| kg Mass 0.9 k                                                                                                                                                                                                                                                                                                                                                                                                                                                                                                                                                                                                                                                                                                                                                                                                                                                                                                                                                                                                                                                                                                                                                                                                                                                                                                                                                                                                                                                                                                                                                                                                                                                                                                                                                                                                                                                                                                                                                                                                                                                                                                                  | Pu   | Fatigue load limit                                       | 1.25 kN          |
|                                                                                                                                                                                                                                                                                                                                                                                                                                                                                                                                                                                                                                                                                                                                                                                                                                                                                                                                                                                                                                                                                                                                                                                                                                                                                                                                                                                                                                                                                                                                                                                                                                                                                                                                                                                                                                                                                                                                                                                                                                                                                                                                | kg   | Mass                                                     | 0.9 kg           |