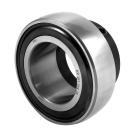

# **Y-Ball Bearings With Eccentric Locking Collar**

# UY 211-203 2S

Y-Ball Bearings With Eccentric Locking Collar