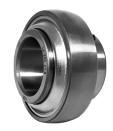

# **Y-Ball Bearings With Grub Screw Locking**

## LE 208 2T.H

Y-Ball Bearings With Grub Screw Locking