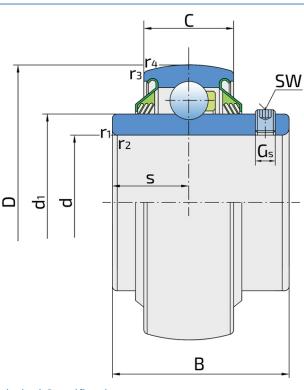

### **Technical Specification**

| d    | Bore diameter                                            | 40 mm   |
|------|----------------------------------------------------------|---------|
| D    | Outside diameter                                         | 80 mm   |
| В    | Width inner ring                                         | 49.2 mm |
| С    | Width outer ring                                         | 21 mm   |
| S    | Distance from inner ring side face to raceway centre     | 19 mm   |
| d1   | Outer diameter inner ring                                | 51.8 mm |
| Е    | Distance from raceway centre to the hole for lubrication | 6.1 mm  |
| Gs   | Set screw                                                | M8x1 mm |
| SW   | Hexagonal key size for set screw                         | 4 mm    |
| r1,2 | Inner ring Chamfer dimension                             | 1 mm    |
| r3,4 | Outside ring Chamfer dimension                           | 1 mm    |
| Cdyn | Dynamic load rating                                      | 30.7 kN |
| Со   | Static load rating                                       | 19 kN   |
| Pu   | Fatigue load limit                                       | 0.8 kN  |
| kg   | Mass                                                     | 0.55 kg |