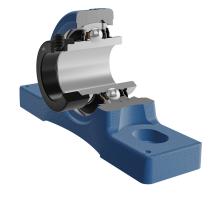

## F SEAL / F SEAL (2F)

Dual sealing, protection cover placed on the inner ring protects against rough impurity particles and makes the labyrinth with the sheet part of the seal; then the sealing S type,

with the labyrinth between the sheet part and the rubber lip that conducts the contact sealing. The friction and speeds are the same as with S but has much better protection against rough impurity particles. It is very good sealing system: the sheet part protects the seal from the soil, dust and rough particles. At the same time makes the labyrinth with the rubber part. The rubber part provides the contact sealing that prevents the penetration of the finer impurities, water, moisture, steam etc. Suitable for heavier conditions due to better protection against foreign matters. It is used with the Y bearings (standard).