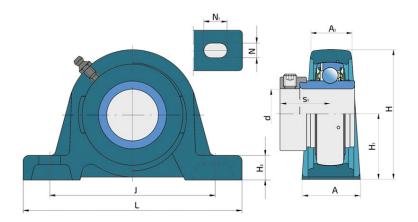

## **Technical Specification**

| d    | Bore diameter                                            | 70 mm   |
|------|----------------------------------------------------------|---------|
| L    | Overall length                                           | 266 mm  |
| А    | Housing contact surface width                            | 72 mm   |
| A1   | Width of the top of the housing                          | 46 mm   |
| Н    | Housing height                                           | 155 mm  |
| H1   | Distance from the contact surface to the bearing axis    | 79.4 mm |
| H2   | Housing foot thickness                                   | 27 mm   |
| Jmin | Min. distance between the holes                          | 205 mm  |
| Jmax | Max. distance between the holes                          | 215 mm  |
| Ν    | Diameter of attachment slot                              | 25 mm   |
| N1   | Length of attachment slot                                | 30 mm   |
| s1   | Distance from locking device side face to raceway centre | 51.6 mm |
| kg   | Mass                                                     | 7.1 kg  |
| Cdyn | Dynamic load rating                                      | 62.4 kN |
| Со   | Static load rating                                       | 44 kN   |
| Pu   | Fatigue load limit                                       | 1.86 kN |