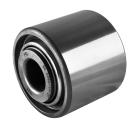

# **Double Row Angular Contact Ball Bearing**

# SL 5204/20-2T

Double Row Angular Contact Ball Bearing

Seeder