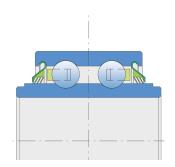

## Sealing

### T SEAL / T SEAL (2T)

3-lip seal on the both side of the bearing, provides equal protection against contamination. Recommended for application where the possibility of contamination is the same on the both side.