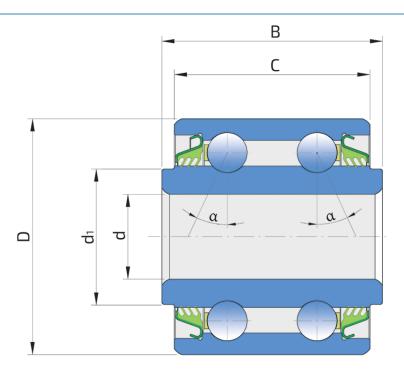

#### **Technical Specification**

| d    | Bore diameter                  | 20 mm    |
|------|--------------------------------|----------|
| d1   | Inner ring outside diameter    | 27 mm    |
| D    | Outside diameter               | 47 mm    |
| В    | Width inner ring               | 44 mm    |
| С    | D-shape hole cut out dimension | 39 mm    |
| α    | Contact angle                  | 25 °     |
| kg   | Mass                           | 0.29 kg  |
| Cdyn | Dynamic load rating            | 18.8 kN  |
| Со   | Static load rating             | 12.6 kN  |
| Pu   | Fatigue load limit             | 0.529 kN |