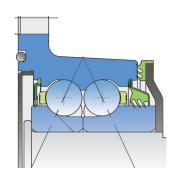

## Sealing

## O-RING+ SHEET METAL SHIELD+RS SEAL / DOUBLE T SEAL+METAL PROTECTIVE COVER

O-ring, Sheet metal shield and RS seal on the base side and the 3-lip seal, reinforced with frontal 3-lip seal and Metal protective cover on the front side, which is exposed to the contaminants.

O-ring, Sheet metal shield and RS seal together with attached disc eliminates the possibility of contamination from the base side.

The 3-lip seal in combination with the frontal 3-lip seal provides better protection of contamination and extend the bearing life. The Metal protective cover of the frontal 3-lip seal also protect the inner 3-lip seal from mechanical damages.