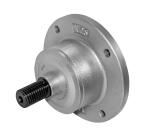

## The Bearing Solution For Seeding Machines, Integrated Flange

IL25-85/4T-M16-T

The Bearing Solution For Seeding Machines, Integrated Flange

## **Technical Specification**

| J    | Pitch circle diameter          | 85 mm    |
|------|--------------------------------|----------|
| D    | Outside diameter               | 100 mm   |
| H/T  | Hole/Thread                    | 4xM8 mm  |
| d    | Bore diameter                  | 20 mm    |
| С    | D-shape hole cut out dimension | 18.5 mm  |
| М    | Outher Thread                  | M16 mm   |
| L    | Total length                   | 73 mm    |
| L1   | Total flange length            | 38 mm    |
| E    | Length of D shape              | 11 mm    |
| F    | Length of threaded part        | 24 mm    |
| kg   | Mass                           | 0.944 kg |
| Cdyn | Dynamic load rating            | 32 kN    |
| Со   | Static load rating             | 22 kN    |
| Pu   | Fatigue load limit             | 0.92 kN  |
|      |                                |          |