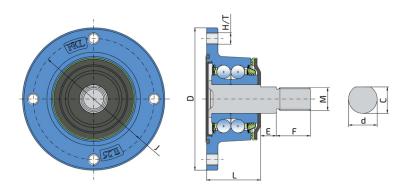

## **Technical Specification**

| J    | Pitch circle diameter          | 85 mm    |
|------|--------------------------------|----------|
| D    | Outside diameter               | 100 mm   |
| H/T  | Hole/Thread                    | 4xM8 mm  |
| d    | Bore diameter                  | 20 mm    |
| С    | D-shape hole cut out dimension | 18.5 mm  |
| М    | Outher Thread                  | M16 mm   |
| L    | Total length                   | 73 mm    |
| L1   | Total flange length            | 38 mm    |
| E    | Length of D shape              | 11 mm    |
| F    | Length of threaded part        | 24 mm    |
| kg   | Mass                           | 0.944 kg |
| Cdyn | Dynamic load rating            | 32 kN    |
| Со   | Static load rating             | 22 kN    |
| Pu   | Fatigue load limit             | 0.92 kN  |
|      |                                |          |