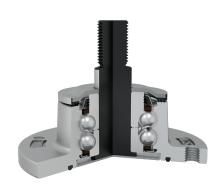

## Sealing

## O-RING+ SHEET METAL SHIELD+RS SEAL / DOUBLE T SEAL+METAL PROTECTIVE COVER

O-ring, Sheet metal shield and RS seal on the base side and the 3-lip seal, reinforced with frontal 3-lip seal and Metal protective cover on the front side, which is exposed to the contaminants.

O-ring, Sheet metal shield and RS seal together with attached disc eliminates the possibility of contamination from the base side.

The 3-lip seal in combination with the frontal 3-lip seal provides better protection of contamination and extend the bearing life. The Metal protective cover of the frontal 3-lip seal also protect the inner 3-lip seal from mechanical damages.