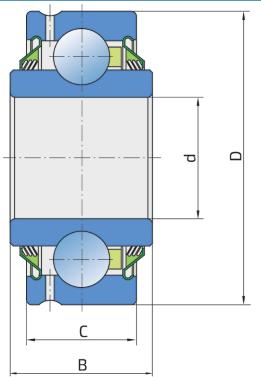

## **Technical Specification**

| Cdyn | Dynamic load rating            | 43.5 kN   |
|------|--------------------------------|-----------|
| Со   | Static load rating             | 29 kN     |
| D    | Outside diameter               | 100 mm    |
| d    | Bore diameter                  | 51.308 mm |
| С    | D-shape hole cut out dimension | 33.34 mm  |
| kg   | Mass                           | 1.11 kg   |
| В    | Width inner ring               | 60.3 mm   |