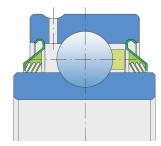

## T SEAL / T SEAL (2T)

3-lip seal on the both side of the bearing, provides equal protection against contamination. Recommended for application where the possibility of contamination is the same on

the both side.