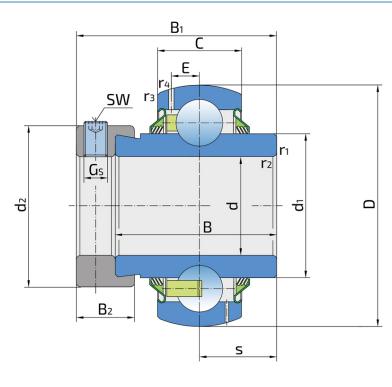

### **Technical Specification**

| d    | Bore diameter                                            | 55 mm    |
|------|----------------------------------------------------------|----------|
| D    | Outside diameter                                         | 100 mm   |
| В    | Width inner ring                                         | 71.4 mm  |
| С    | Width outer ring                                         | 25 mm    |
| S    | Distance from inner ring side face to raceway centre     | 27.8 mm  |
| d1   | Outer diameter inner ring                                | 69.1 mm  |
| E    | Distance from raceway centre to the hole for lubrication | 7 mm     |
| Gs   | Set screw                                                | M10x1 mm |
| SW   | Hexagonal key size for set screw                         | 5 mm     |
| r1,2 | Inner ring Chamfer dimension                             | 1 mm     |
| r3,4 | Outside ring Chamfer dimension                           | 2 mm     |
| B1   | Width inner ring with locking collar                     | 55.6 mm  |
| d2   | Locking collar outside diameter                          | 76.2 mm  |
| B2   | Width locking collar                                     | 20.6 mm  |
| Cdyn | Dynamic load rating                                      | 43.6 kN  |
| Со   | Static load rating                                       | 29 kN    |
| Pu   | Fatigue load limit                                       | 1.25 kN  |
| kg   | Mass                                                     | 1.2 kg   |