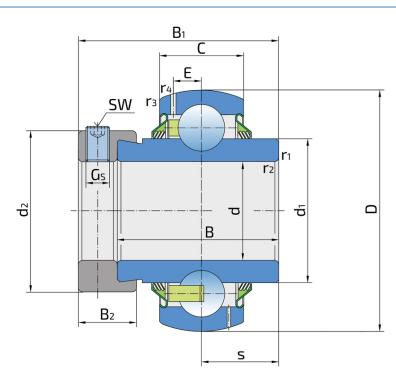

### **Technical Specification**

| d    | Bore diameter                                            | 45 mm    |
|------|----------------------------------------------------------|----------|
| D    | Outside diameter                                         | 85 mm    |
| В    | Width inner ring                                         | 42.8 mm  |
| С    | Width outer ring                                         | 22 mm    |
| S    | Distance from inner ring side face to raceway centre     | 21.4 mm  |
| d1   | Outer diameter inner ring                                | 56.6 mm  |
| E    | Distance from raceway centre to the hole for lubrication | 6.1 mm   |
| Gs   | Set screw                                                | M10x1 mm |
| SW   | Hexagonal key size for set screw                         | 5 mm     |
| r1,2 | Inner ring Chamfer dimension                             | 1 mm     |
| r3,4 | Outside ring Chamfer dimension                           | 1.5 mm   |
| B1   | Width inner ring with locking collar                     | 56.3 mm  |
| d2   | Locking collar outside diameter                          | 63.6 mm  |
| B2   | Width locking collar                                     | 18.3 mm  |
| Cdyn | Dynamic load rating                                      | 33.2 kN  |
| Со   | Static load rating                                       | 21.6 kN  |
| Pu   | Fatigue load limit                                       | 0.92 kN  |
| kg   | Mass                                                     | 0.76 kg  |