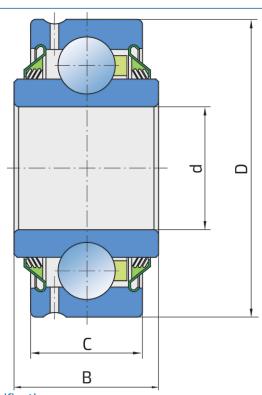

### **Technical Specification**

| Cdyn | Dynamic load rating            | 43.5 kN   |
|------|--------------------------------|-----------|
| Со   | Static load rating             | 29 kN     |
| D    | Outside diameter               | 100 mm    |
| d    | Bore diameter                  | 45.212 mm |
| С    | D-shape hole cut out dimension | 33.34 mm  |
| kg   | Mass                           | 1.11 kg   |
| В    | Width inner ring               | 44.5 mm   |