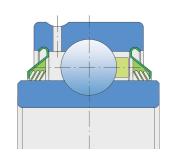

### Sealing

#### T SEAL / T SEAL (2T)

3-lip seal on the both side of the bearing, provides equal protection against contamination. Recommended for application where the possibility of contamination is the same on the both side.