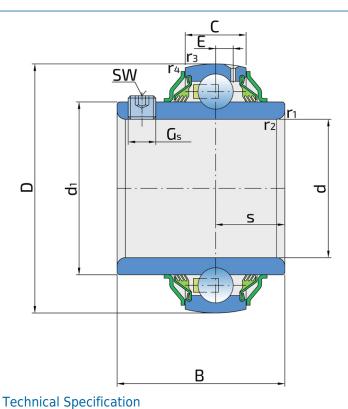

## d Bore diameter D Outside diameter В Width inner ring

| В    | Width inner ring                                         | 51.6 mm  |
|------|----------------------------------------------------------|----------|
| С    | Width outer ring                                         | 22 mm    |
| S    | Distance from inner ring side face to raceway centre     | 19 mm    |
| dl   | Outer diameter inner ring                                | 62.5 mm  |
| E    | Distance from raceway centre to the hole for lubrication | 6.4 mm   |
| Gs   | Set screw                                                | M10x1 mm |
| SW   | Hexagonal key size for set screw                         | 5 mm     |
| r1,2 | Inner ring Chamfer dimension                             | 1 mm     |
| r3,4 | Outside ring Chamfer dimension                           | 1.5 mm   |
| Cdyn | Dynamic load rating                                      | 35.1 kN  |
| Со   | Static load rating                                       | 23.2 kN  |
| Pu   | Fatigue load limit                                       | 0.98 kN  |
| kg   | Mass                                                     | 0.69 kg  |

50 mm

90 mm