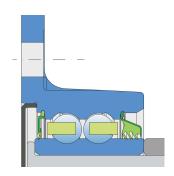

#### Sealing

### SHEET METAL SHIELD + RS SEAL / T SEAL

Sheet metal shield and RS seal on the base side and 3-lip seal on the front side. Sheet metal shield and RS seal together with attached disc eliminates the possibility of contamination from the base side. The 3-lip seal on the front side protects the bearing from contaminant penetration.