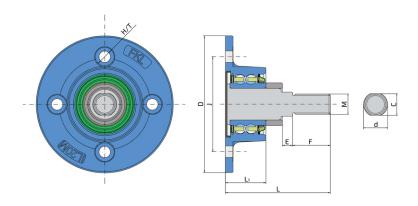

## **Technical Specification**

| J    | Pitch circle diameter          | 75 mm    |
|------|--------------------------------|----------|
| D    | Outside diameter               | 108 mm   |
| H/T  | Hole/Thread                    | 4x9 mm   |
| d    | Bore diameter                  | 19 mm    |
| С    | D-shape hole cut out dimension | 17 mm    |
| М    | Outher Thread                  | M16 mm   |
| L    | Total length                   | 82.8 mm  |
| L1   | Total flange length            | 32 mm    |
| E    | Length of D shape              | 8 mm     |
| F    | Length of threaded part        | 29.8 mm  |
| kg   | Mass                           | 0.973 kg |
| Cdyn | Dynamic load rating            | 21.6 kN  |
| Со   | Static load rating             | 14.3 kN  |
| Pu   | Fatigue load limit             | 0.601 kN |
|      |                                |          |