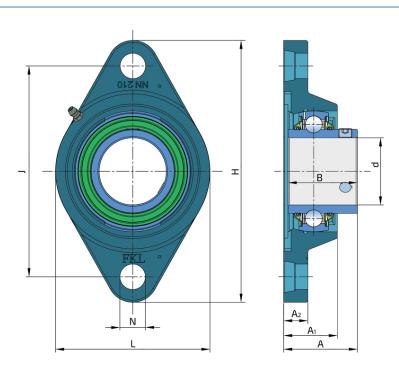

## **Technical Specification**

| d    | Bore diameter              | 50 mm    |
|------|----------------------------|----------|
| Н    | Housing height             | 195 mm   |
| L    | Total length               | 115 mm   |
| J    | Distance between the holes | 157 mm   |
| N    | Hole diameter              | 19 mm    |
| Α    | Overall width              | 55 mm    |
| A1   | Total housing width        | 40 mm    |
| A2   | Housing flange thickness   | 18 mm    |
| В    | Width inner ring           | 51.6 mm  |
| kg   | Mass                       | 2.13 kg  |
| Cdyn | Dynamic load rating        | 35.1 kN  |
| Со   | Static load rating         | 23.2 kN  |
| Pu   | Fatigue load limit         | 0.974 kN |