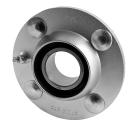

# **Round Series**

## GWST 209PPB13

Round Series Vertical tillage, sugar cane harvester, disc ripper and disc harrow

### **Technical Specification**

| d    | Bore diameter                         | 1.781 inch |
|------|---------------------------------------|------------|
| d    | Bore diameter                         | 45.24 mm   |
| В    | Width inner ring                      | 36.53 mm   |
| А    | Overall width                         | 48.5 mm    |
| A1   | Width of the top of the housing       | 3.5 mm     |
| С    | Width outer ring                      | 30.1 mm    |
| Da   | Centering diameter                    | 93 mm      |
| D    | Outside diameter                      | 150 mm     |
| J    | Pitch circle diameter                 | 120.5 mm   |
| Ν    | Length of attachment bolt square hole | 13.5 mm    |
| kg   | Mass                                  | 1.836 kg   |
| Cdyn | Dynamic load rating                   | 32.5 kN    |
| Со   | Static load rating                    | 20.4 kN    |
| Pu   | Fatigue load limit                    | 0.857 kN   |