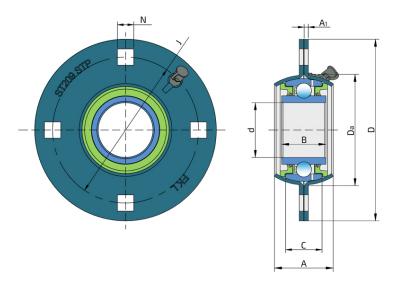

### **Technical Specification**

| d    | Bore diameter                         | 1.781 inch |
|------|---------------------------------------|------------|
| d    | Bore diameter                         | 45.24 mm   |
| В    | Width inner ring                      | 36.53 mm   |
| А    | Overall width                         | 48.5 mm    |
| A1   | Width of the top of the housing       | 3.5 mm     |
| С    | Width outer ring                      | 30.1 mm    |
| Da   | Centering diameter                    | 93 mm      |
| D    | Outside diameter                      | 150 mm     |
| J    | Pitch circle diameter                 | 120.5 mm   |
| Ν    | Length of attachment bolt square hole | 13.5 mm    |
| kg   | Mass                                  | 1.836 kg   |
| Cdyn | Dynamic load rating                   | 32.5 kN    |
| Со   | Static load rating                    | 20.4 kN    |
| Pu   | Fatigue load limit                    | 0.857 kN   |