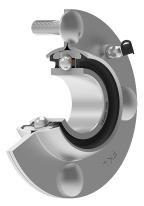

#### Sealing

#### T SEAL / T SEAL (2T)

3-lip seal on the both side of the bearing, provides equal protection against contamination. Recommended for application where the possibility of contamination is the same on the both side.